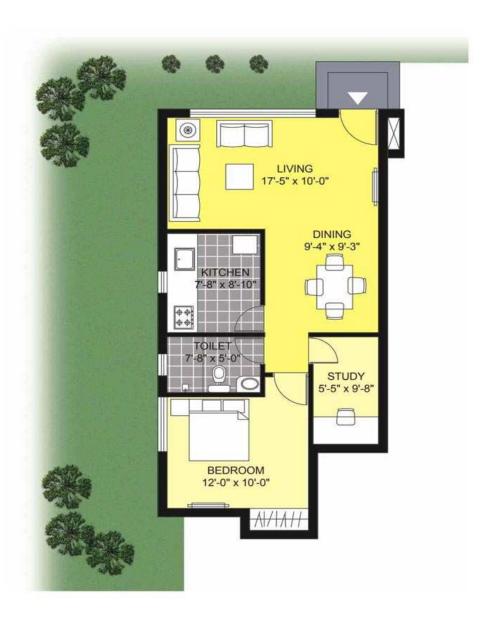

# **Location Map**

**GREEN BELT** 

Type - X1
1BR1T+STUDY - 805 sq. ft.

A1, A2, A3: G01, G02\*

Note: " mark indicates mirror unit.

Type Y1 2BR2T - 899 sq. ft.

A1, A2, A3 : G07\* - 1407\* G08\* - 1408\* G03 - 1403 G04\* - 1404\*