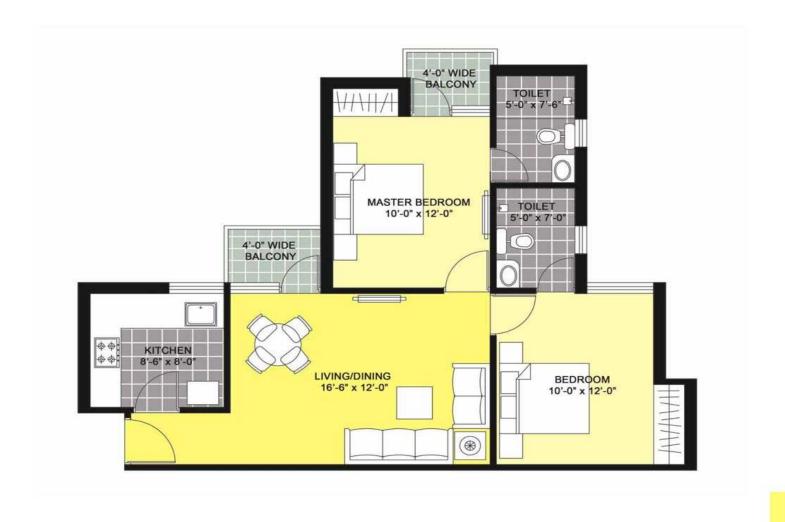

# **Location Map**

**GREEN BELT** 

Type - X1
1BR1T+STUDY - 805 sq. ft.

A1, A2, A3: G01, G02\*

Note: " mark indicates mirror unit.

Type Y1 2BR2T - 899 sq. ft.

A1, A2, A3 : G07\* - 1407\* G08\* - 1408\* G03 - 1403 G04\* - 1404\*