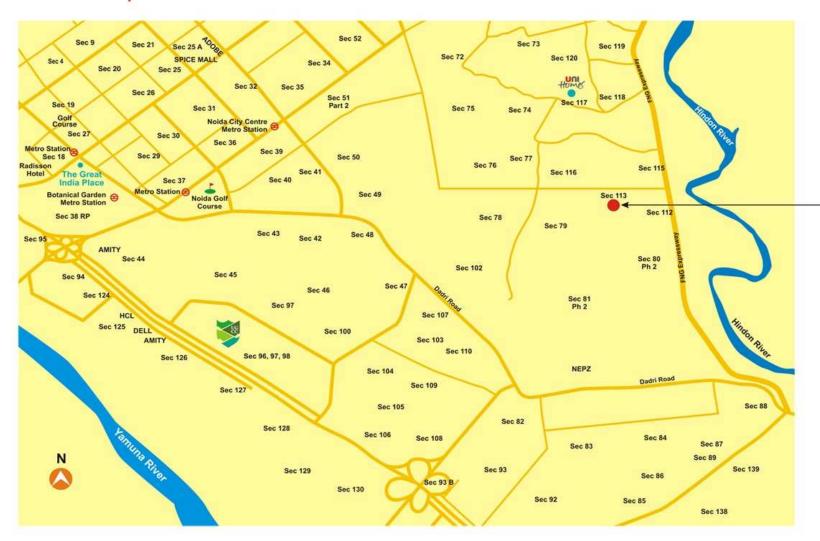

# **Location Advantages**

- Located just 200 meters from the FNG (Faridabad Noida Ghaziabad) Expressway, Unihomes 3 enjoys excellent connectivity to Ghaziabad and Delhi through NH 24. Also, it is just a 15 minutes drive from the commercial and retail developments of Sector -18 and a 10 minutes drive from the offices of Sector 62. The nearest metro station in Sector 32 is only 7 kms away, giving you an easy access to the entire NCR.
- Besides this, Unihomes 3, is strategically located with a premium wide independent access road and green belt on 2 sides. Also there is a proposed retail and commercial development on 100 mtrs wide belt, next to one of the green belt.