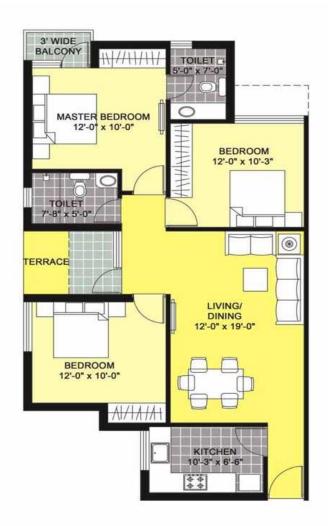

Nate: " mark indicates mirror unit,

Type - Z1 3BR2T - 1168 sq. ft. Terrace Area - 25 sq. ft.

A1, A2, A3 : 101 102\*

Note: " mark indicates mirror unit.

Type - Z2 3BR2T - 1192 sq. ft.

A1, A2, A3: 201\* - 1401\* 202\* - 1402\* G05\* - 1405\* G06 - 1406