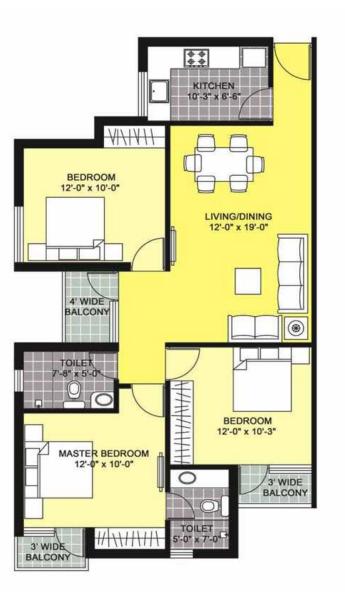

# **Location Map**

**GREEN BELT** 

Type - X1
1BR1T+STUDY - 805 sq. ft.

A1, A2, A3: G01, G02\*

Note: " mark indicates mirror unit.

Type Y1 2BR2T - 899 sq. ft.

A1, A2, A3 : G07\* - 1407\* G08\* - 1408\* G03 - 1403 G04\* - 1404\*

Nate: " mark indicates mirror unit,

Type - Z1 3BR2T - 1168 sq. ft. Terrace Area - 25 sq. ft.

A1, A2, A3 : 101 102\*

Note: " mark indicates mirror unit.

Type - Z2 3BR2T - 1192 sq. ft.

A1, A2, A3: 201\* - 1401\* 202\* - 1402\* G05\* - 1405\* G06 - 1406

Note: " mark indicates mirror unit,