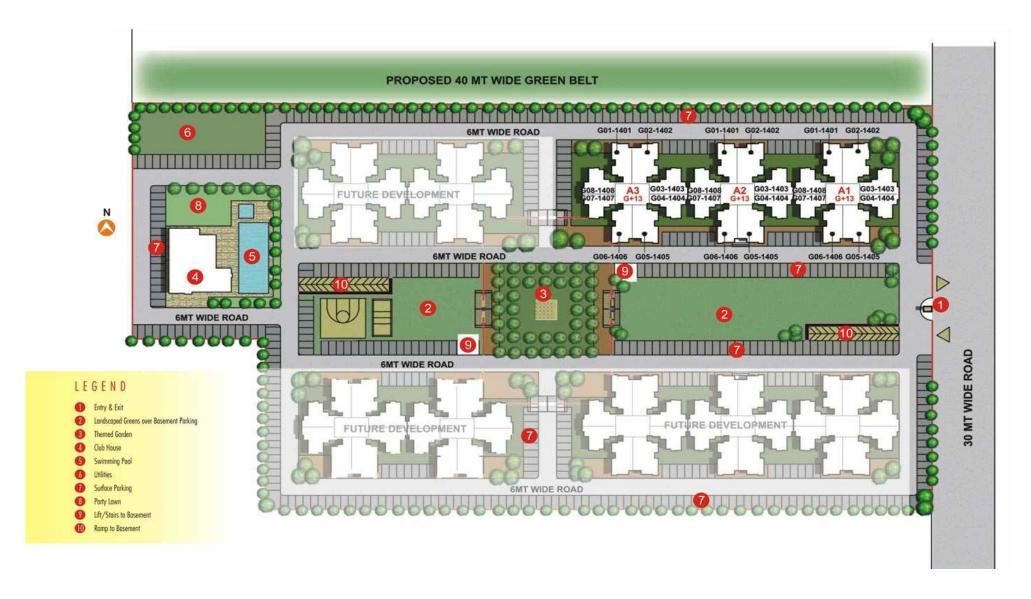

# **Location Map**

**GREEN BELT** 

Type - X1
1BR1T+STUDY - 805 sq. ft.

A1, A2, A3: G01, G02\*

Note: " mark indicates mirror unit.

Type Y1 2BR2T - 899 sq. ft.

A1, A2, A3 : G07\* - 1407\* G08\* - 1408\* G03 - 1403 G04\* - 1404\*

Nate: " mark indicates mirror unit,

Type - Z1 3BR2T - 1168 sq. ft. Terrace Area - 25 sq. ft.

A1, A2, A3 : 101 102\*

Note: " mark indicates mirror unit.

Type - Z2 3BR2T - 1192 sq. ft.

A1, A2, A3: 201\* - 1401\* 202\* - 1402\* G05\* - 1405\* G06 - 1406